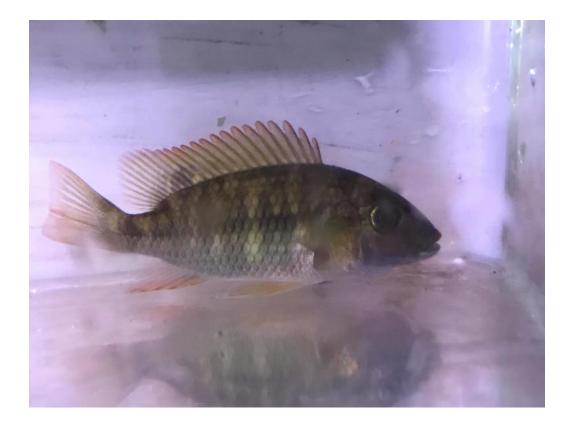

## The Bloody Deepwalker

Coptodon bythobates – By John Moyles

Temperament: Mildly Aggressive Place of Origin: Lake Bermin Average Adult Fish Size: 3-5" Feeding: Omnivore, high quality flake food supplemented with frozen food and live blackworms

This is a very attractive little cichlid, with an olive green body with red on the underside, especially when in breeding condition. One very unusual feature is that as the fish mature, they develop what looks like white lipstick on their mouths. From what we know it is a brood spawner - the parents will spawn in a shallow depression and vigorously protect their young. When not breeding they are mild mannered and get along well with other non-aggressive species. Aggression does intensify during spawning as I learned when the breeding pair killed of all of their tankmates and then each other.